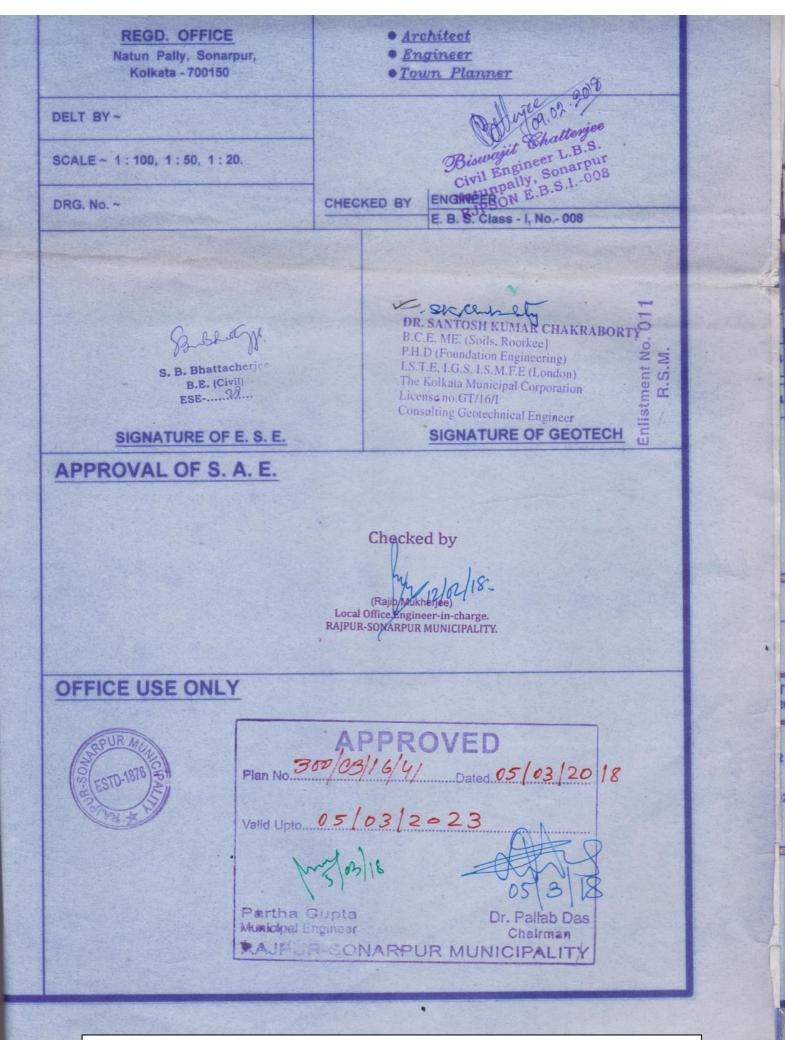

## **SECTION ON A-A' (1:100)**

**PROPOSED G + IV STORIED BUILDING PLAN** OF SMT ANJALI ROY, SMT MANJURI PAL, SRI LAXMAN KUMAR ROY, RAHUL KISHORE ROY, SHANTASHRI ROY, ARUNDHUTI ROY, AT MOUZA- RAJPUR, J. L. No.- 55, R. S. DAG No.-2161 & 2162, R. S. KHATIAN No.- 1532, WARD No.- 16, UNDER RAJPUR - SONARPUR MUNICIPALITY, HOLDING No.- 527, AGHOR SARANI, P. S.- SONARPUR, DIST.- SOUTH 24 -PARGANAS.